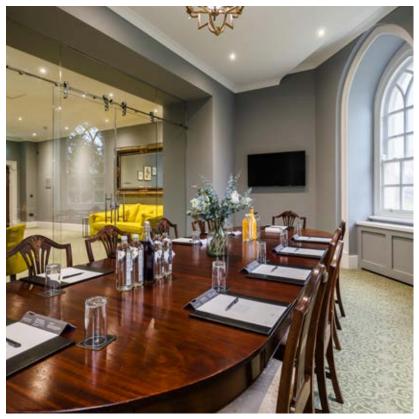

## THE READING ROOM

## THE READING ROOM

|              | HEIGHT (M) | LENGTH (M) | WIDTH (M) | BOARDROOM |
|--------------|------------|------------|-----------|-----------|
| READING ROOM | 3.60       | 10.60      | 5.50      | 10        |