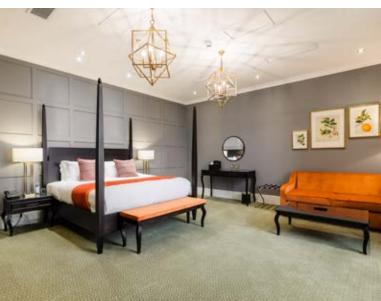

---|------------|------------|-----------|-----------|
| WEST TOWER | 4.06       | 6.33       | 3.5       | 12        |





| KEY   |                  |
|-------|------------------|
| •     | 13A POWER POINT  |
| LS    | LIGHT SWITCH     |
|       | CEILING SPEAKERS |
| IT    | IT POINT         |
| WIFI) | WIFI AVAILABLE   |

## THE READING ROOM



## THE READING ROOM

|              | HEIGHT (M) | LENGTH (M) | WIDTH (M) | BOARDROOM |
|--------------|------------|------------|-----------|-----------|
| READING ROOM | 3.60       | 10.60      | 5.50      | 10        |





| KEY  |                 |
|------|-----------------|
| •    | 13A POWER POINT |
| LS   | LIGHT SWITCH    |
| TV   | WALL TV         |
| IT   | IT POINT        |
| WFF) | WIFI AVAILABLE  |

## 23 LUXURY BEDROOMS















#### **ROOM LOCATIONS**



#### SEATING PLANS, DIMENSIONS AND CAPACITIES













#### **FUNCTION ROOMS**

|                                   | HEIGHT (M) | LENGTH (M) | WIDTH (M) | THEATRE FRONT PROJECTION | BOARDROOM                     | CABARET ROUNDS | DINNER                             | U-SHAPE |
|-----------------------------------|------------|------------|-----------|--------------------------|-------------------------------|----------------|------------------------------------|---------|
| COURTYARD HALL                    | 3.00       | 24.60      | 10.20     | 250                      | 36                            | 180            | 180 (DINNER)<br>150 (DINNER DANCE) | 42      |
| COURTYARD HALL 1 (2 SECTIONS)     | 3.00       | 16.40      | 8.50      | 120