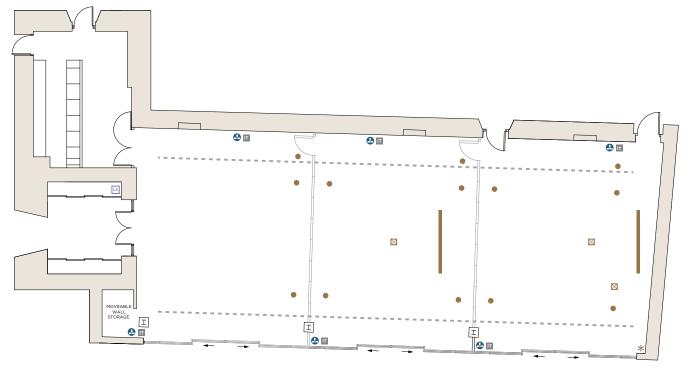

## COURTYARD HALL

#### **COURTYARD HALL**

|                                   | HEIGHT (M) | LENGTH (M) | WIDTH (M) | THEATRE<br>FRONT<br>PROJECTION | BOARDROOM                     | CABARET<br>ROUNDS | DINNER                                | U-SHAPE |
|-----------------------------------|------------|------------|-----------|--------------------------------|-------------------------------|-------------------|---------------------------------------|---------|
| COURTYARD<br>HALL                 | 3.00       | 24.60      | 10.20     | 250                            | 36                            | 180               | 180 (DINNER)<br>150 (DINNER<br>DANCE) | 42      |
| COURTYARD HALL 1 (2 SECTIONS)     | 3.00       | 16.40      | 8.50      | 120                            | 36                            | 100               | 96                                    | 42      |
| COURTYARD HALL 2 (BOTTOM SECTION) | 3.00       | 8.20       | 8.50      | 60                             | 30 (NO SCREEN)<br>19 (SCREEN) | 60                | 72                                    | 30      |