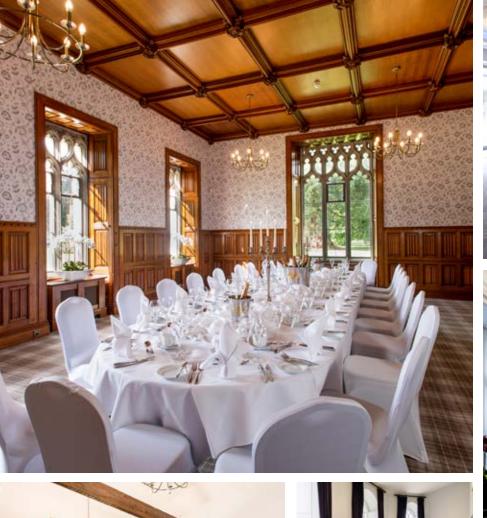

## COURTYARD HALL

#### **COURTYARD HALL**

|                                   | HEIGHT (M) | LENGTH (M) | WIDTH (M) | THEATRE<br>FRONT<br>PROJECTION | BOARDROOM                     | CABARET<br>ROUNDS | DINNER                                | U-SHAPE |
|-----------------------------------|------------|------------|-----------|--------------------------------|-------------------------------|-------------------|---------------------------------------|---------|
| COURTYARD<br>HALL                 | 3.00       | 24.60      | 10.20     | 250                            | 36                            | 180               | 180 (DINNER)<br>150 (DINNER<br>DANCE) | 42      |
| COURTYARD HALL 1 (2 SECTIONS)     | 3.00       | 16.40      | 8.50      | 120                            | 36                            | 100               | 96                                    | 42      |
| COURTYARD HALL 2 (BOTTOM SECTION) | 3.00       | 8.20       | 8.50      | 60                             | 30 (NO SCREEN)<br>19 (SCREEN) | 60                | 72                                    | 30      |