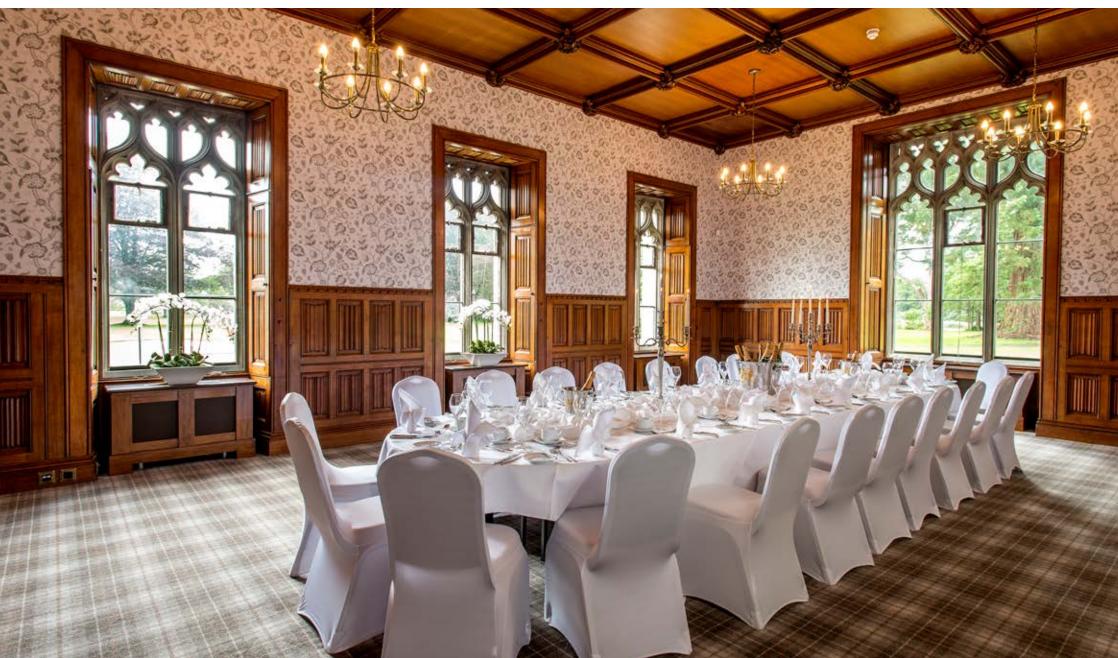

# OAK ROOM

## OAK ROOM

|          | HEIGHT (M) | LENGTH (M) | WIDTH (M) | THEATRE<br>FRONT<br>PROJECTION | BOARDROOM                     | CABARET<br>ROUNDS | DINNER | U-SHAPE |
|----------|------------|------------|-----------|--------------------------------|-------------------------------|-------------------|--------|---------|
| OAK ROOM | 4.20       | 9.30       | 6.80      | 80                             | 24 (NO SCREEN)<br>19 (SCREEN) | 40                | 40     | 24      |