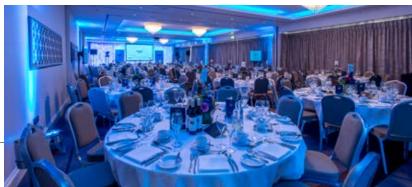

## COURTYARD HALL

#### **COURTYARD HALL**

|                                   | HEIGHT (M) | LENGTH (M) | WIDTH (M) | THEATRE<br>FRONT<br>PROJECTION | BOARDROOM                     | CABARET<br>ROUNDS | DINNER                                | U-SHAPE |
|-----------------------------------|------------|------------|-----------|--------------------------------|-------------------------------|-------------------|---------------------------------------|---------|
| COURTYARD<br>HALL                 | 3.00       | 24.60      | 10.20     | 250                            | 36                            | 180               | 180 (DINNER)<br>150 (DINNER<br>DANCE) | 42      |
| COURTYARD HALL 1 (2 SECTIONS)     | 3.00       | 16.40      | 8.50      | 120                            | 36                            | 100               | 96                                    | 42      |
| COURTYARD HALL 2 (BOTTOM SECTION) | 3.00       | 8.20       | 8.50      | 60                             | 30 (NO SCREEN)<br>19 (SCREEN) | 60                | 72                                    | 30      |