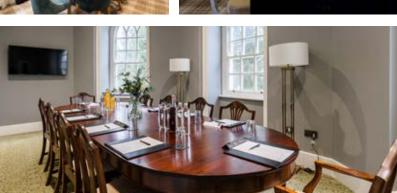

## WEST TOWER BOARDROOM

## WEST TOWER BOARDROOM

|            | HEIGHT (M) | LENGTH (M) | WIDTH (M) | BOARDROOM |
|------------|------------|------------|-----------|-----------|
| WEST TOWER | 4.06       | 6.33       | 3.5       | 12        |