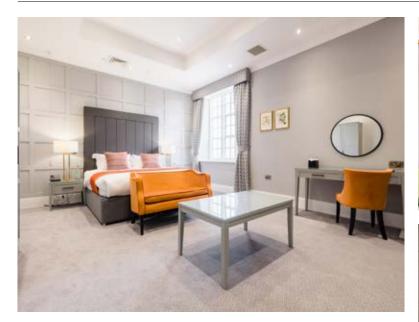

-----------|------------|------------|-----------|-----------|
| WEST TOWER | 4.06       | 6.33       | 3.5       | 12        |





| KEY   |                  |
|-------|------------------|
| •     | 13A POWER POINT  |
| LS    | LIGHT SWITCH     |
|       | CEILING SPEAKERS |
| IT    | IT POINT         |
| WIFI) | WIFI AVAILABLE   |

## THE READING ROOM



## THE READING ROOM

|              | HEIGHT (M) | LENGTH (M) | WIDTH (M) | BOARDROOM |
|--------------|------------|------------|-----------|-----------|
| READING ROOM | 3.60       | 10.60      | 5.50      | 10        |





| KEY  |                 |
|------|-----------------|
| •    | 13A POWER POINT |
| LS   | LIGHT SWITCH    |
| TV   | WALL TV         |
| IT   | IT POINT        |
| WFF) | WIFI AVAILABLE  |

## 23 LUXURY BEDROOMS















#### **ROOM LOCATIONS**



#### SEATING PLANS, DIMENSIONS AND CAPACITIES













#### **FUNCTION ROOMS**

|                                   | HEIGHT (M) | LENGTH (M) | WIDTH (M) | THEATRE FRONT PROJECTION | BOARDROOM                     | CABARET ROUNDS | DINNER                             | U-SHAPE |
|-----------------------------------|------------|------------|-----------|--------------------------|-------------------------------|----------------|------------------------------------|---------|
| COURTYARD HALL                    | 3.00       | 24.60      | 10.20     | 250                      | 36                            | 180            | 180 (DINNER)<br>150 (DINNER DANCE) | 42      |
| COURTYARD HALL 1 (2 SECTIONS)     | 3.00       | 16.40      | 8.50      | 12