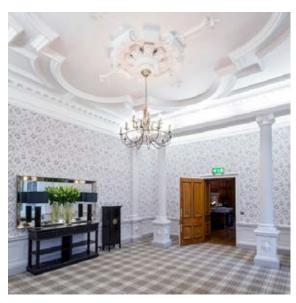

## THE READING ROOM

## THE READING ROOM

|              | HEIGHT (M) | LENGTH (M) | WIDTH (M) | BOARDROOM |
|--------------|------------|------------|-----------|-----------|
| READING ROOM | 3.60       | 10.60      | 5.50      | 10        |