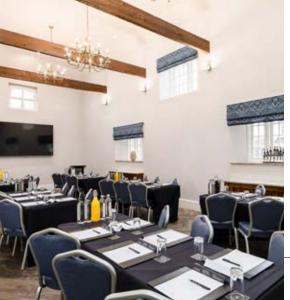

## COURTYARD HALL

#### **COURTYARD HALL**

|                                   | HEIGHT (M) | LENGTH (M) | WIDTH (M) | THEATRE<br>FRONT<br>PROJECTION | BOARDROOM                     | CABARET<br>ROUNDS | DINNER                                | U-SHAPE |
|-----------------------------------|------------|------------|-----------|--------------------------------|-------------------------------|-------------------|---------------------------------------|---------|
| COURTYARD<br>HALL                 | 3.00       | 24.60      | 10.20     | 250                            | 36                            | 180               | 180 (DINNER)<br>150 (DINNER<br>DANCE) | 42      |
| COURTYARD HALL 1 (2 SECTIONS)     | 3.00       | 16.40      | 8.50      | 120                            | 36                            | 100               | 96                                    | 42      |
| COURTYARD HALL 2 (BOTTOM SECTION) | 3.00       | 8.20       | 8.50      | 60                             | 30 (NO SCREEN)<br>19 (SCREEN) | 60                | 72                                    | 30      |