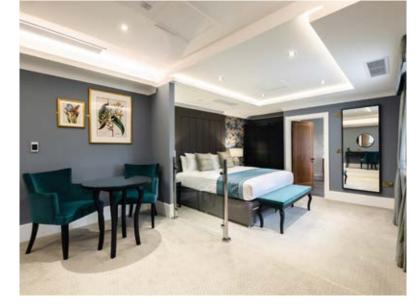

-|------------|------------|-----------|-----------|
| WEST TOWER | 4.06       | 6.33       | 3.5       | 12        |





| KEY   |                  |
|-------|------------------|
| •     | 13A POWER POINT  |
| LS    | LIGHT SWITCH     |
|       | CEILING SPEAKERS |
| IT    | IT POINT         |
| WIFI) | WIFI AVAILABLE   |

## THE READING ROOM



## THE READING ROOM

|              | HEIGHT (M) | LENGTH (M) | WIDTH (M) | BOARDROOM |
|--------------|------------|------------|-----------|-----------|
| READING ROOM | 3.60       | 10.60      | 5.50      | 10        |





| KEY  |                 |
|------|-----------------|
| •    | 13A POWER POINT |
| LS   | LIGHT SWITCH    |
| TV   | WALL TV         |
| IT   | IT POINT        |
| WFF) | WIFI AVAILABLE  |

## 23 LUXURY BEDROOMS















#### **ROOM LOCATIONS**



#### SEATING PLANS, DIMENSIONS AND CAPACITIES













#### **FUNCTION ROOMS**

|                                   | HEIGHT (M) | LENGTH (M) | WIDTH (M) | THEATRE FRONT PROJECTION | BOARDROOM                     | CABARET ROUNDS | DINNER                             | U-SHAPE |
|-----------------------------------|------------|------------|-----------|--------------------------|-------------------------------|----------------|------------------------------------|---------|
| COURTYARD HALL                    | 3.00       | 24.60      | 10.20     | 250                      | 36                            | 180            | 180 (DINNER)<br>150 (DINNER DANCE) | 42      |
| COURTYARD HALL 1 (2 SECTIONS)     | 3.00       | 16.40      | 8.50      | 120