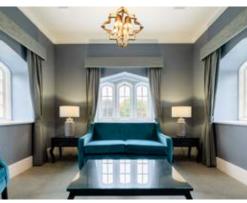

-----|------------|------------|-----------|-----------|
| WEST TOWER | 4.06       | 6.33       | 3.5       | 12        |





| KEY   |                  |
|-------|------------------|
| •     | 13A POWER POINT  |
| LS    | LIGHT SWITCH     |
|       | CEILING SPEAKERS |
| IT    | IT POINT         |
| WIFI) | WIFI AVAILABLE   |

## THE READING ROOM



## THE READING ROOM

|              | HEIGHT (M) | LENGTH (M) | WIDTH (M) | BOARDROOM |
|--------------|------------|------------|-----------|-----------|
| READING ROOM | 3.60       | 10.60      | 5.50      | 10        |





| KEY  |                 |
|------|-----------------|
| •    | 13A POWER POINT |
| LS   | LIGHT SWITCH    |
| TV   | WALL TV         |
| IT   | IT POINT        |
| WFF) | WIFI AVAILABLE  |

## 23 LUXURY BEDROOMS















#### **ROOM LOCATIONS**



#### SEATING PLANS, DIMENSIONS AND CAPACITIES













#### **FUNCTION ROOMS**

|                                   | HEIGHT (M) | LENGTH (M) | WIDTH (M) | THEATRE FRONT PROJECTION | BOARDROOM                     | CABARET ROUNDS | DINNER                             | U-SHAPE |
|-----------------------------------|------------|------------|-----------|--------------------------|-------------------------------|----------------|------------------------------------|---------|
| COURTYARD HALL                    | 3.00       | 24.60      | 10.20     | 250                      | 36                            | 180            | 180 (DINNER)<br>150 (DINNER DANCE) | 42      |
| COURTYARD HALL 1 (2 SECTIONS)     | 3.00       | 16.40      | 8.50      | 120