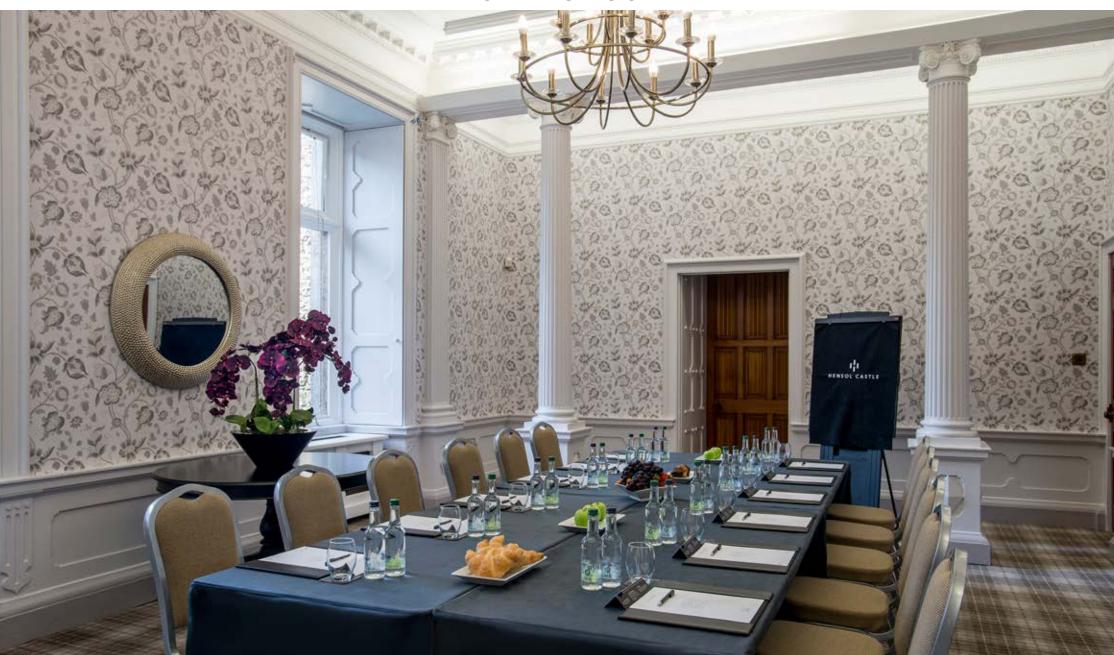

## WEST TOWER BOARDROOM

## WEST TOWER BOARDROOM

|            | HEIGHT (M) | LENGTH (M) | WIDTH (M) | BOARDROOM |
|------------|------------|------------|-----------|-----------|
| WEST TOWER | 4.06       | 6.33       | 3.5       | 12        |