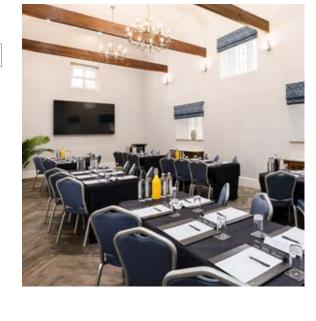

## COURTYARD HALL

#### **COURTYARD HALL**

|                                   | HEIGHT (M) | LENGTH (M) | WIDTH (M) | THEATRE<br>FRONT<br>PROJECTION | BOARDROOM                     | CABARET<br>ROUNDS | DINNER                                | U-SHAPE |
|-----------------------------------|------------|------------|-----------|--------------------------------|-------------------------------|-------------------|---------------------------------------|---------|
| COURTYARD<br>HALL                 | 3.00       | 24.60      | 10.20     | 250                            | 36                            | 180               | 180 (DINNER)<br>150 (DINNER<br>DANCE) | 42      |
| COURTYARD HALL 1 (2 SECTIONS)     | 3.00       | 16.40      | 8.50      | 120                            | 36                            | 100               | 96                                    | 42      |
| COURTYARD HALL 2 (BOTTOM SECTION) | 3.00       | 8.20       | 8.50      | 60                             | 30 (NO SCREEN)<br>19 (SCREEN) | 60                | 72                                    | 30      |