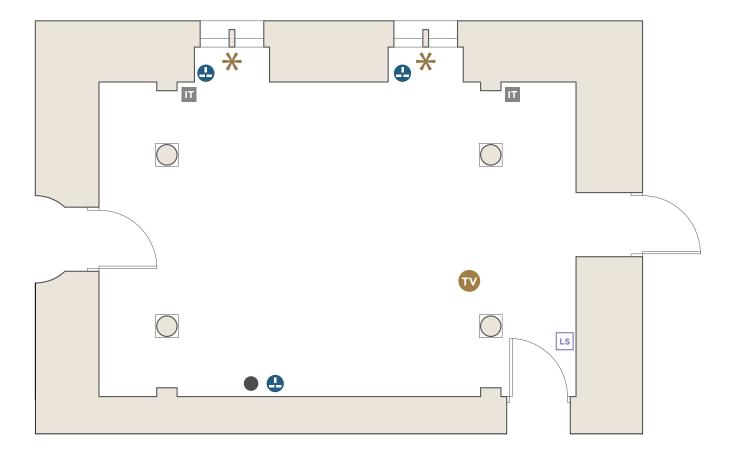

## WEST TOWER BOARDROOM

## WEST TOWER BOARDROOM

|            | HEIGHT (M) | LENGTH (M) | WIDTH (M) | BOARDROOM |
|------------|------------|------------|-----------|-----------|
| WEST TOWER | 4.06       | 6.33       | 3.5       | 12        |

| KEY   |                  |
|-------|------------------|
| •     | 13A POWER POINT  |
| LS    | LIGHT SWITCH     |
|       | CEILING SPEAKERS |
| IT    | IT POINT         |
| WIFI) | WIFI AVAILABLE   |