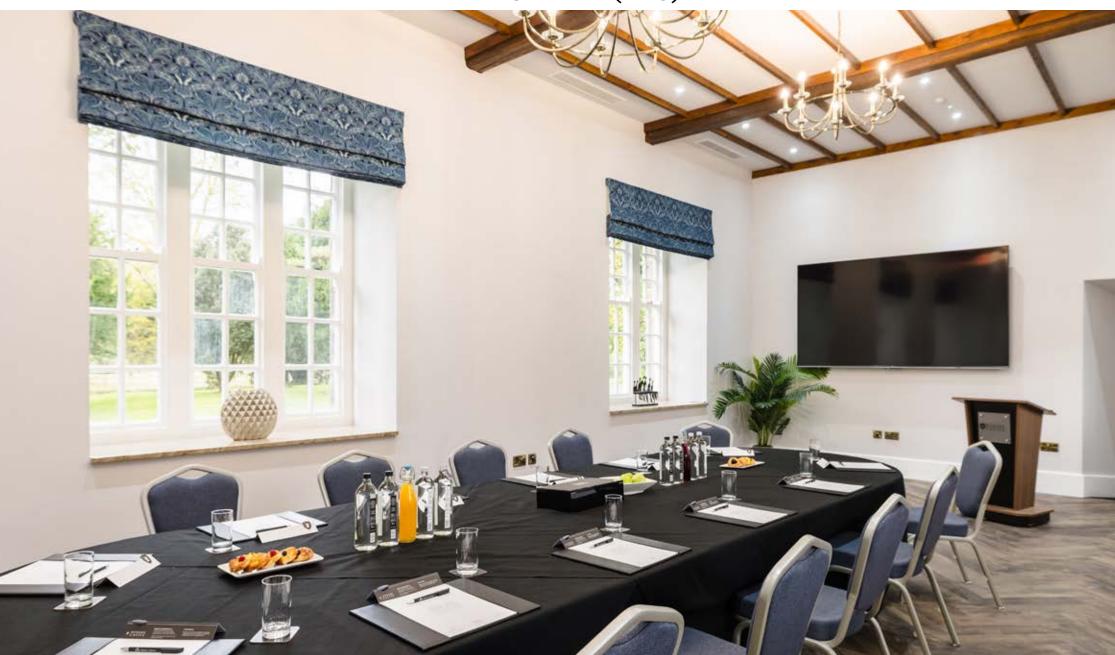

# THE BUTTERY (LHS)

## THE BUTTERY (LHS)

|             | HEIGHT (M) | LENGTH (M) | WIDTH (M) | THEATRE<br>FRONT<br>PROJECTION | BOARDROOM | CABARET<br>ROUNDS | DINNER | U-SHAPE |  |
|-------------|------------|------------|-----------|--------------------------------|-----------|-------------------|--------|---------|--|
| THE BUTTERY | 3.85       | 11.95      | 4.85      | 54                             | 24        | 36                | 40     | 35      |  |

THE COACH HOUSE (RHS)

## THE COACH HOUSE (RHS)

|             | HEIGHT (M) | LENGTH (M) | WIDTH (M) | THEATRE<br>FRONT<br>PROJECTION | BOARDROOM | CABARET<br>ROUNDS | DINNER | U-SHAPE |  |
|-------------|------------|------------|-----------|--------------------------------|-----------|-------------------|--------|---------|--|
| COACH HOUSE | 5.15       | 11.4       | 5.1       | 48                             | 24        | 36                | 40     | 24      |  |