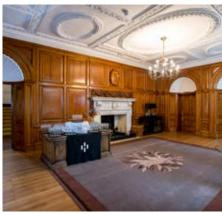

# OAK ROOM

## OAK ROOM

|          | HEIGHT (M) | LENGTH (M) | WIDTH (M) | THEATRE<br>FRONT<br>PROJECTION | BOARDROOM                     | CABARET<br>ROUNDS | DINNER | U-SHAPE |
|----------|------------|------------|-----------|--------------------------------|-------------------------------|-------------------|--------|---------|
| OAK ROOM | 4.20       | 9.30       | 6.80      | 80                             | 24 (NO SCREEN)<br>19 (SCREEN) | 40                | 40     | 24      |