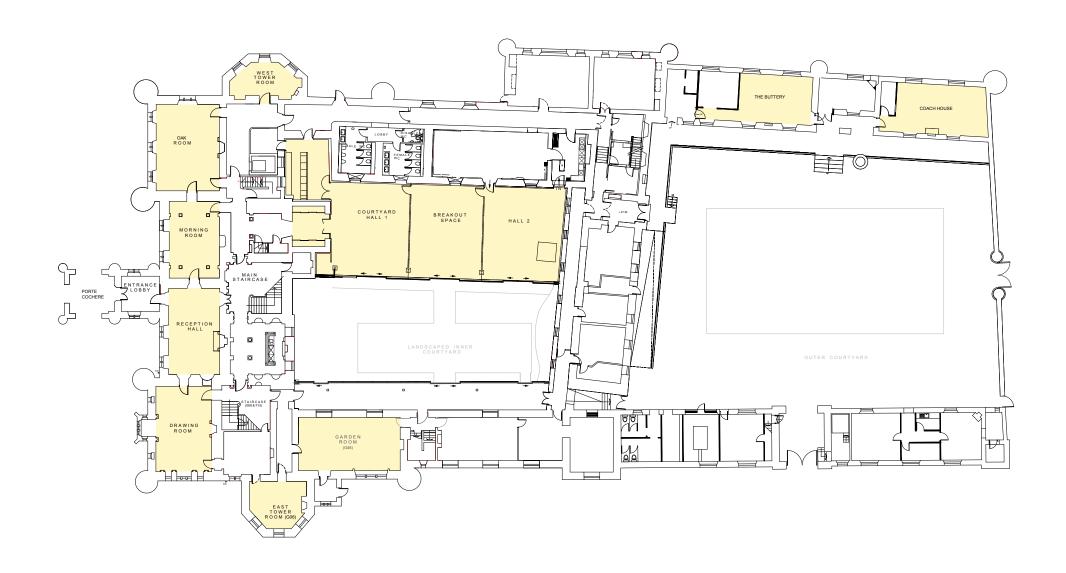

----------|-----------|
| WEST TOWER | 4.06       | 6.33       | 3.5       | 12        |





| KEY   |                  |
|-------|------------------|
| •     | 13A POWER POINT  |
| LS    | LIGHT SWITCH     |
|       | CEILING SPEAKERS |
| IT    | IT POINT         |
| WIFI) | WIFI AVAILABLE   |

## THE READING ROOM



## THE READING ROOM

|              | HEIGHT (M) | LENGTH (M) | WIDTH (M) | BOARDROOM |
|--------------|------------|------------|-----------|-----------|
| READING ROOM | 3.60       | 10.60      | 5.50      | 10        |





| KEY  |                 |
|------|-----------------|
| •    | 13A POWER POINT |
| LS   | LIGHT SWITCH    |
| TV   | WALL TV         |
| IT   | IT POINT        |
| WFF) | WIFI AVAILABLE  |

## 23 LUXURY BEDROOMS















#### **ROOM LOCATIONS**



#### SEATING PLANS, DIMENSIONS AND CAPACITIES













#### **FUNCTION ROOMS**

|                                   | HEIGHT (M) | LENGTH (M) | WIDTH (M) | THEATRE FRONT PROJECTION | BOARDROOM                     | CABARET ROUNDS | DINNER                             | U-SHAPE |
|-----------------------------------|------------|------------|-----------|--------------------------|-------------------------------|----------------|------------------------------------|---------|
| COURTYARD HALL                    | 3.00       | 24.60      | 10.20     | 250                      | 36                            | 180            | 180 (DINNER)<br>150 (DINNER DANCE) | 42      |
| COURTYARD HALL 1 (2 SECTIONS)     | 3.00       | 16.40      | 8.50      | 120                      | 36