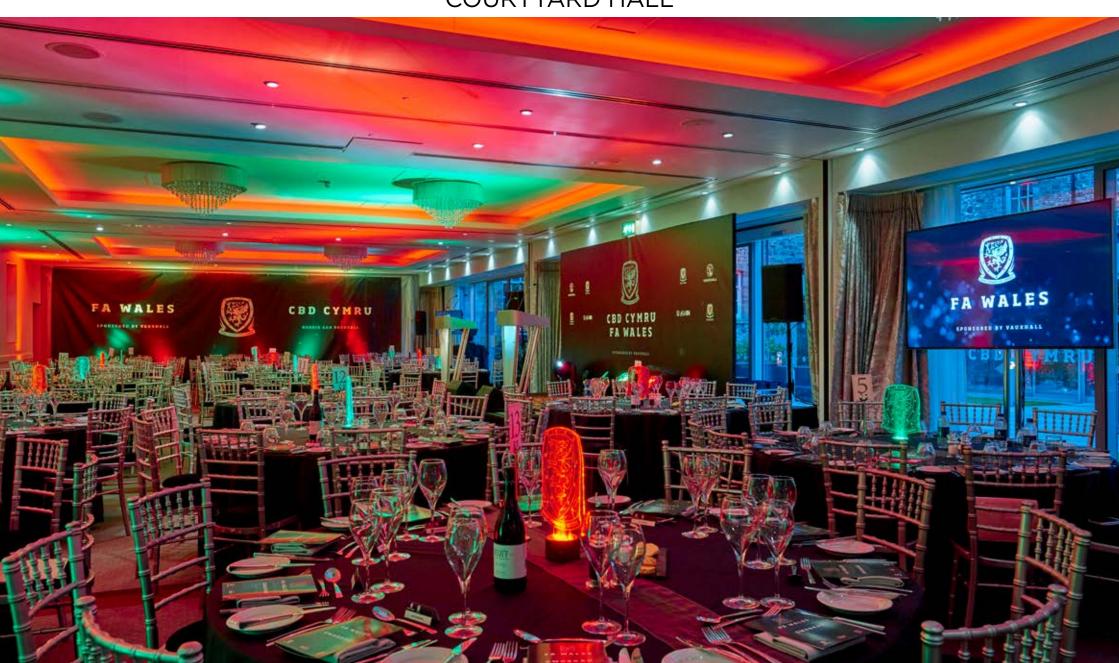

## COURTYARD HALL

#### **COURTYARD HALL**

|                                   | HEIGHT (M) | LENGTH (M) | WIDTH (M) | THEATRE<br>FRONT<br>PROJECTION | BOARDROOM                     | CABARET<br>ROUNDS | DINNER                                | U-SHAPE |
|-----------------------------------|------------|------------|-----------|--------------------------------|-------------------------------|-------------------|---------------------------------------|---------|
| COURTYARD<br>HALL                 | 3.00       | 24.60      | 10.20     | 250                            | 36                            | 180               | 180 (DINNER)<br>150 (DINNER<br>DANCE) | 42      |
| COURTYARD HALL 1 (2 SECTIONS)     | 3.00       | 16.40      | 8.50      | 120                            | 36                            | 100               | 96                                    | 42      |
| COURTYARD HALL 2 (BOTTOM SECTION) | 3.00       | 8.20       | 8.50      | 60                             | 30 (NO SCREEN)<br>19 (SCREEN) | 60                | 72                                    | 30      |