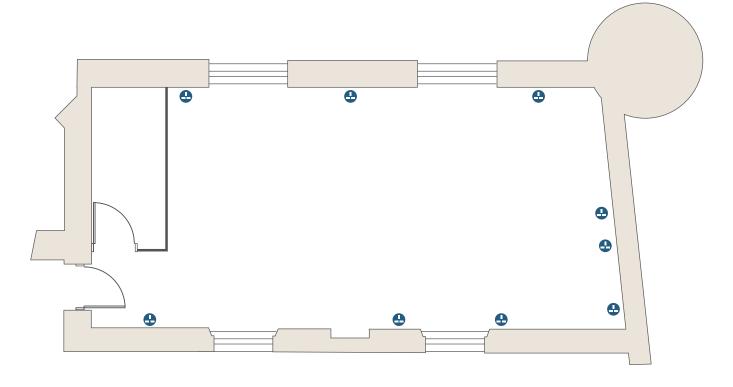

## COURTYARD HALL

#### **COURTYARD HALL**

|                                   | HEIGHT (M) | LENGTH (M) | WIDTH (M) | THEATRE<br>FRONT<br>PROJECTION | BOARDROOM                     | CABARET<br>ROUNDS | DINNER                                | U-SHAPE |
|-----------------------------------|------------|------------|-----------|--------------------------------|-------------------------------|-------------------|---------------------------------------|---------|
| COURTYARD<br>HALL                 | 3.00       | 24.60      | 10.20     | 250                            | 36                            | 180               | 180 (DINNER)<br>150 (DINNER<br>DANCE) | 42      |
| COURTYARD HALL 1 (2 SECTIONS)     | 3.00       | 16.40      | 8.50      | 120                            | 36                            | 100               | 96                                    | 42      |
| COURTYARD HALL 2 (BOTTOM SECTION) | 3.00       | 8.20       | 8.50      | 60                             | 30 (NO SCREEN)<br>19 (SCREEN) | 60                | 72                                    | 30      |