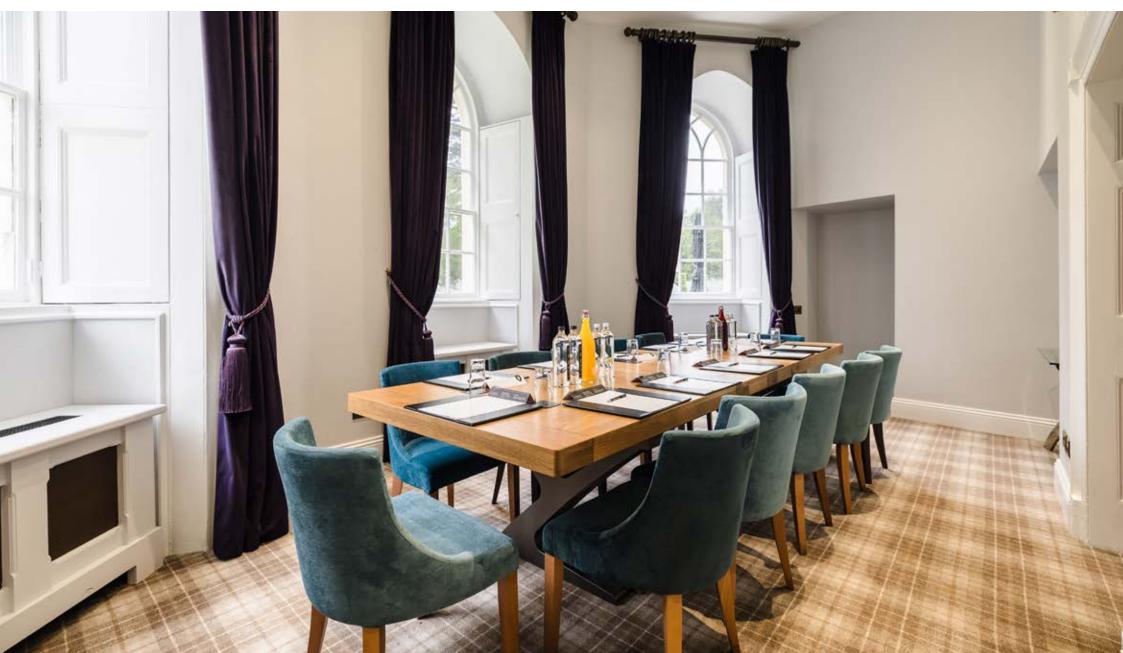

## WEST TOWER BOARDROOM

## WEST TOWER BOARDROOM

|            | HEIGHT (M) | LENGTH (M) | WIDTH (M) | BOARDROOM |
|------------|------------|------------|-----------|-----------|
| WEST TOWER | 4.06       | 6.33       | 3.5       | 12        |