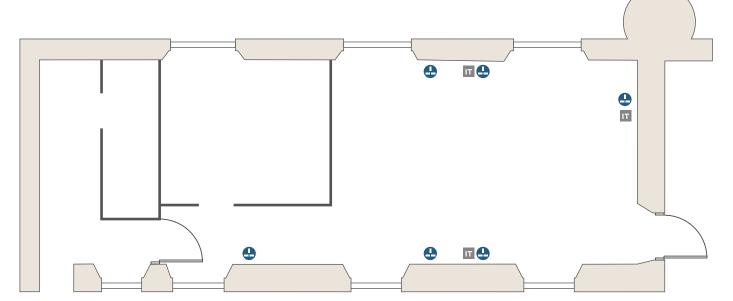

# THE BUTTERY (LHS)

## THE BUTTERY (LHS)

|             | HEIGHT (M) | LENGTH (M) | WIDTH (M) | THEATRE<br>FRONT<br>PROJECTION | BOARDROOM | CABARET<br>ROUNDS | DINNER | U-SHAPE |  |
|-------------|------------|------------|-----------|--------------------------------|-----------|-------------------|--------|---------|--|
| THE BUTTERY | 3.85       | 11.95      | 4.85      | 54                             | 24        | 36                | 40     | 35      |  |

THE COACH HOUSE (RHS)

## THE COACH HOUSE (RHS)

|             | HEIGHT (M) | LENGTH (M) | WIDTH (M) | THEATRE<br>FRONT<br>PROJECTION | BOARDROOM | CABARET<br>ROUNDS | DINNER | U-SHAPE |  |
|-------------|------------|------------|-----------|--------------------------------|-----------|-------------------|--------|---------|--|
| COACH HOUSE | 5.15       | 11.4       | 5.1       | 48                             | 24        | 36                | 40     | 24      |  |

| KEY   |                       |
|-------|-----------------------|
|       | RECESSED FLOOR SOCKET |
| •     | 13A POWER POINT       |
| LS    | LIGHT SWITCH          |
|       | PROJECTOR SCREEN      |
| ×     | CAMERA                |
| IT    | IT POINT              |
| *     | AIR CONDITIONING UNIT |
| PA    | PUBLIC ADDRESS SYSTEM |
| WIFI) | WIFI AVAILABLE        |