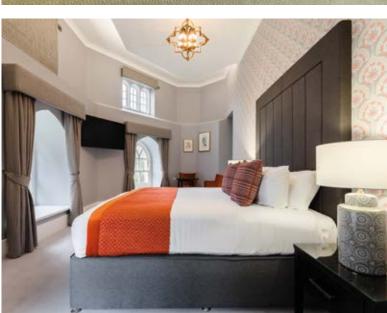

------------|------------|-----------|-----------|
| WEST TOWER | 4.06       | 6.33       | 3.5       | 12        |





| KEY   |                  |
|-------|------------------|
| •     | 13A POWER POINT  |
| LS    | LIGHT SWITCH     |
|       | CEILING SPEAKERS |
| IT    | IT POINT         |
| WIFI) | WIFI AVAILABLE   |

## THE READING ROOM



## THE READING ROOM

|              | HEIGHT (M) | LENGTH (M) | WIDTH (M) | BOARDROOM |
|--------------|------------|------------|-----------|-----------|
| READING ROOM | 3.60       | 10.60      | 5.50      | 10        |





| KEY  |                 |
|------|-----------------|
| •    | 13A POWER POINT |
| LS   | LIGHT SWITCH    |
| TV   | WALL TV         |
| IT   | IT POINT        |
| WFF) | WIFI AVAILABLE  |

## 23 LUXURY BEDROOMS















#### **ROOM LOCATIONS**



#### SEATING PLANS, DIMENSIONS AND CAPACITIES













#### **FUNCTION ROOMS**

|                                   | HEIGHT (M) | LENGTH (M) | WIDTH (M) | THEATRE FRONT PROJECTION | BOARDROOM                     | CABARET ROUNDS | DINNER                             | U-SHAPE |
|-----------------------------------|------------|------------|-----------|--------------------------|-------------------------------|----------------|------------------------------------|---------|
| COURTYARD HALL                    | 3.00       | 24.60      | 10.20     | 250                      | 36                            | 180            | 180 (DINNER)<br>150 (DINNER DANCE) | 42      |
| COURTYARD HALL 1 (2 SECTIONS)     | 3.00       | 16.40      | 8.50      | 120