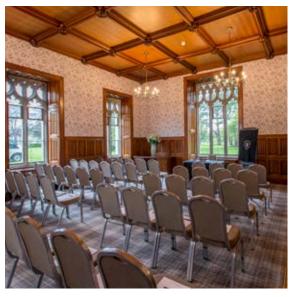

| 100               | 96                                    | 42      |
| COURTYARD HALL 2 (BOTTOM SECTION) | 3.00       | 8.20       | 8.50      | 60                             | 30 (NO SCREEN)<br>19 (SCREEN) | 60                | 72                                    | 30      |







# OAK ROOM



## OAK ROOM

|          | HEIGHT (M) | LENGTH (M) | WIDTH (M) | THEATRE<br>FRONT<br>PROJECTION | BOARDROOM                     | CABARET<br>ROUNDS | DINNER | U-SHAPE |
|----------|------------|------------|-----------|--------------------------------|-------------------------------|-------------------|--------|---------|
| OAK ROOM | 4.20       | 9.30       | 6.80      | 80                             | 24 (NO SCREEN)<br>19 (SCREEN) | 40                | 40     | 24      |





| KEY   |                       |
|-------|-----------------------|
|       | RECESSED FLOOR SOCKET |
| •     | 13A POWER POINT       |
| LS    | LIGHT SWITCH          |
|       | PROJECTOR SCREEN      |
| ×     | CAMERA                |
| IT    | IT POINT              |
| *     | AIR CONDITIONING UNIT |
| PA    | PUBLIC ADDRESS SYSTEM |
| WIFI) | WIFI AVAILABLE        |

# MORNING ROOM



## MORNING ROOM

|              | HEIGHT (M) | LENGTH (M) | WIDTH (M) | BOARDROOM | CABARET<br>ROUNDS | DINNER | U-SHAPE |
|--------------|------------|------------|-----------|-----------|-------------------|--------|---------|
| MORNING ROOM | 4.00       | 8.20       | 5.40      | 12        | 10                | -      | -       |





| KEY  |                       |
|------|-----------------------|