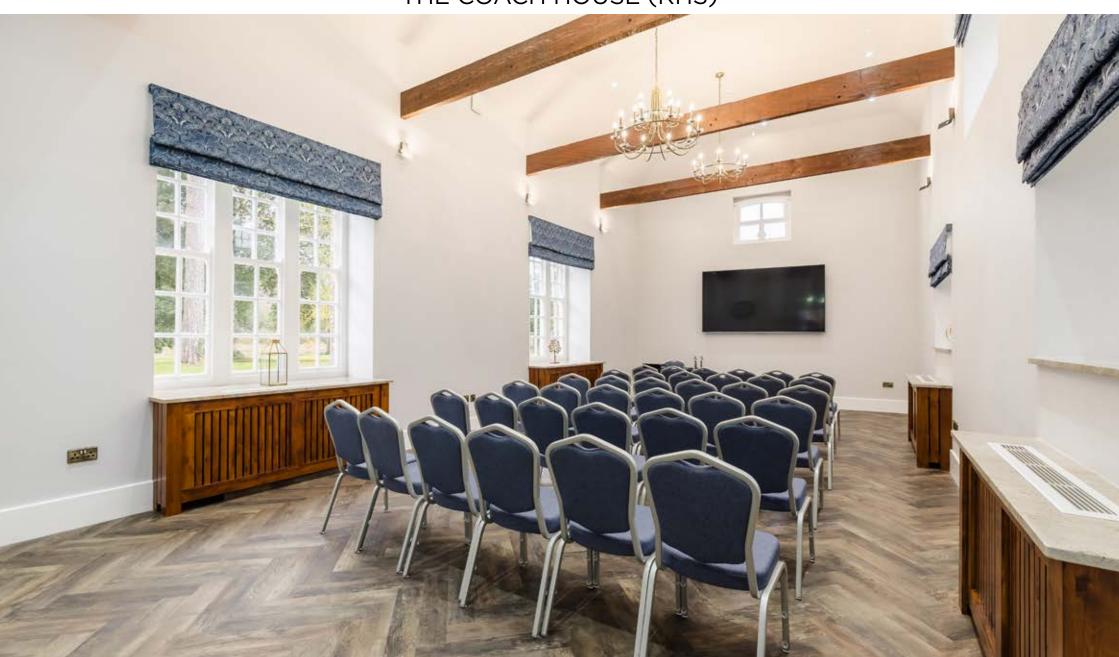

THE COACH HOUSE (RHS)

## THE COACH HOUSE (RHS)

|             | HEIGHT (M) | LENGTH (M) | WIDTH (M) | THEATRE<br>FRONT<br>PROJECTION | BOARDROOM | CABARET<br>ROUNDS | DINNER | U-SHAPE |  |
|-------------|------------|------------|-----------|--------------------------------|-----------|-------------------|--------|---------|--|
| COACH HOUSE | 5.15       | 11.4       | 5.1       | 48                             | 24        | 36                | 40     | 24      |  |