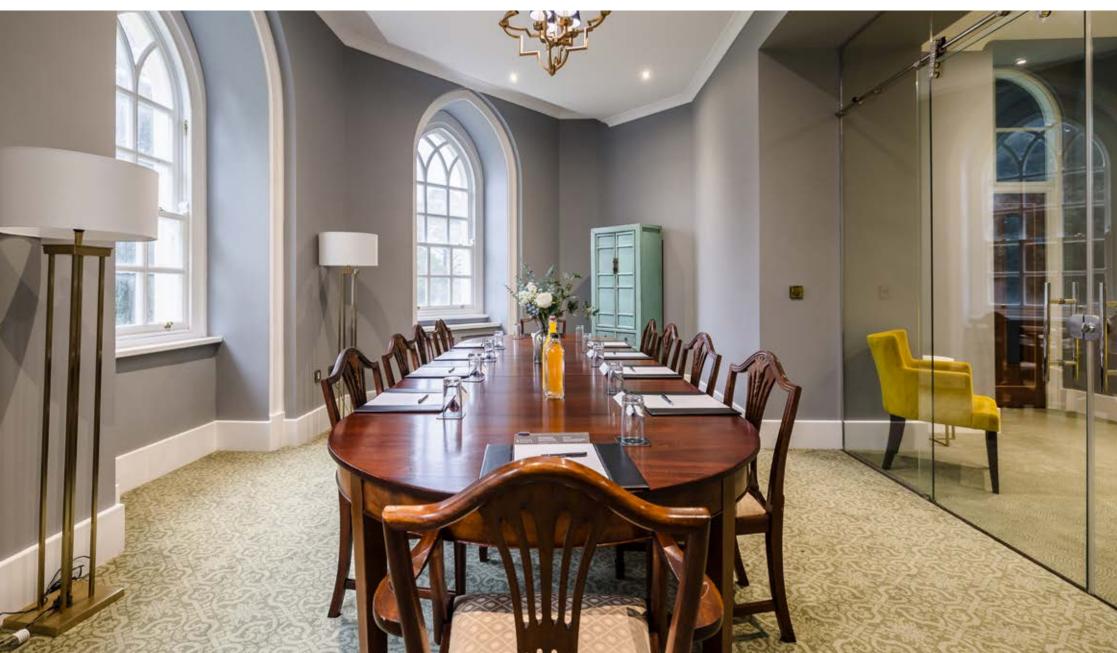

## THE READING ROOM

## THE READING ROOM

|              | HEIGHT (M) | LENGTH (M) | WIDTH (M) | BOARDROOM |
|--------------|------------|------------|-----------|-----------|
| READING ROOM | 3.60       | 10.60      | 5.50      | 10        |